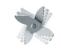

Serrated blades

#### For perfect end result

- Multiple speeds
- · Spatula for safely stirring while blending
- Break-resistant jar
- Serrated blades
- Filter for clear juice
- Transparent lid
- Glass jar

Filter

## Design specifications Material housing: PP Material jar: SAN

- Material knife: Stainless steel
- Available colors: White with blue and brown
- accents Accessories
- Fruit filter

Issue date 2008-03-05